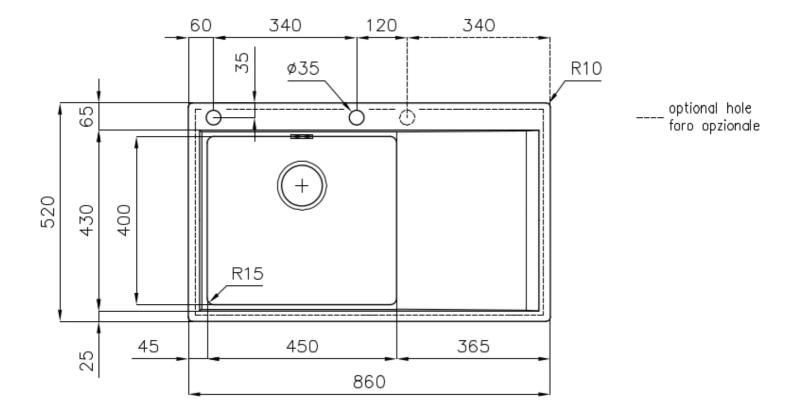

#### **DETAILS**

| Edge/Installation Type | Flush-mount   Top-mount                                         |
|------------------------|-----------------------------------------------------------------|
| Finish                 | Foster brushed                                                  |
| Material               | AISI 304 stainless steel                                        |
| Texture                | Foster brushed                                                  |
| Base                   | 60 cm                                                           |
| Dimensions             | 860 x 520 mm                                                    |
| Standard fittings      | Fixing hooks, gasket, drain, overflow and siphon, boxed packing |
| Mixer holes            | 2 standard holes                                                |
| Built-in hole          | View technical data sheet                                       |

| Drainer                   | Yes                                                                                                                                                                                                         |
|---------------------------|-------------------------------------------------------------------------------------------------------------------------------------------------------------------------------------------------------------|
| Width                     | 86 cm                                                                                                                                                                                                       |
| Bowl dimension            | 450x400mm                                                                                                                                                                                                   |
| Number of bowls           | 1 bowl                                                                                                                                                                                                      |
| Waste fitting             | Drain with automatic PM control                                                                                                                                                                             |
| FEATURES                  |                                                                                                                                                                                                             |
| Automatic waste fitting   | The waste-fitting with round remote knob is supplied; a practical accessory which makes it unnecessary to get wet in order to drain the water from the bowl.                                                |
| Basket 3,5" waste fitting | The drain is equipped with a large 3.5" drain, with the practical basket cap that prevents the discharge of solid parts.                                                                                    |
| Deep bowls                | This bowls reach an important depth, over 20 cm, thanks to the advanced production technology, that can be offer great capiency and practicity in all the washing operations.                               |
| Double mixer hole         | The large tap counter is already fitted with a series of 2 tap holes. In the second hole it is possible to install the remote control of the automatic drain or, alternatively, a practical soap dispenser. |
| High thickness            | Imm thick steel. A significant thickness, which guarantees the maximum sturdiness and durability.                                                                                                           |
| Perimetral overflow       | The overflow is always a security on the Foster sinks that prevents the overflow of water in case of oversights. The perimeter drain solution improves aesthetics thanks to its square and essential shape. |
| Small radius              | Bowls with squared shapes with a modern design and an increased capacity, for a minimal aesthetics connected with an extreme practicity.                                                                    |