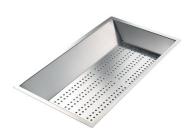

# Foster ==

Stainless steel plate rack 8100 201

**White bowl** 8153 100

Graters kit with ring-holder and food collection tray

8159 101 \* only in combination with the accessory 8644 101

Stainless steel perforated tray

8151 000 \* only in combination with the accessory 8644 101