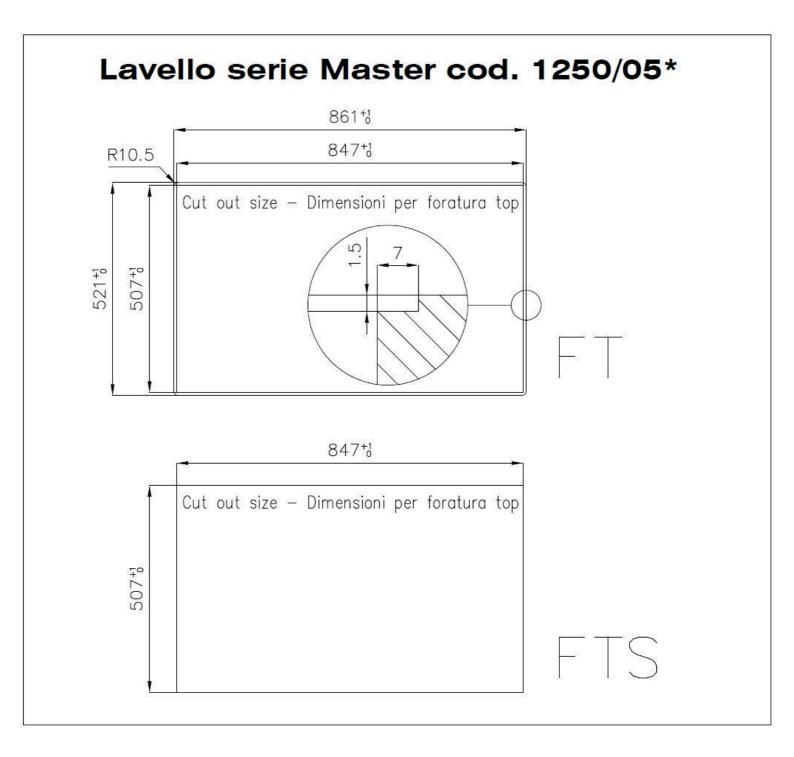

#### **DETAILS**

| Edge/Installation Type | Flush-mount   Top-mount                                         |
|------------------------|-----------------------------------------------------------------|
| Finish                 | Foster brushed                                                  |
| Material               | AISI 304 stainless steel                                        |
| Texture                | Foster brushed                                                  |
| Base                   | 60 cm                                                           |
| Dimensions             | 860 x 520 mm                                                    |
| Standard fittings      | Fixing hooks, gasket, drain, overflow and siphon, boxed packing |
| Mixer holes            | 2 standard holes                                                |
| Built-in hole          | View technical data sheet                                       |