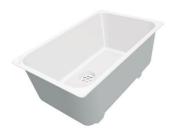

# Foster ==

Stainless steel plate rack 8100 201

**White bowl** 8153 100

Graters kit with ring-holder and food collection tray

8159 101 \* only in combination with the accessory 8644 101

Stainless steel perforated tray