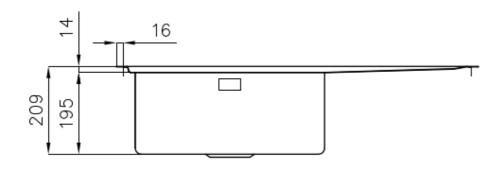

#### **DETAILS**

| Edge/Installation Type | Flush-mount   Top-mount                                         |
|------------------------|-----------------------------------------------------------------|
| Finish                 | Foster brushed                                                  |
| Material               | AISI 304 stainless steel                                        |
| Texture                | Foster brushed                                                  |
| Base                   | 60 cm                                                           |
| Dimensions             | 860 x 520 mm                                                    |
| Standard fittings      | Fixing hooks, gasket, drain, overflow and siphon, boxed packing |
| Mixer holes            | 2 standard holes                                                |
| Built-in hole          | View technical data sheet                                       |

| Drainer                   | Yes                                                                                                                                                                                                         |
|---------------------------|-------------------------------------------------------------------------------------------------------------------------------------------------------------------------------------------------------------|
| Width                     | 86 cm                                                                                                                                                                                                       |
| Bowl dimension            | 450x400mm                                                                                                                                                                                                   |
| Number of bowls           | 1 bowl                                                                                                                                                                                                      |
| Waste fitting             | Drain with automatic PM control                                                                                                                                                                             |
| FEATURES                  |                                                                                                                                                                                                             |
| Automatic waste fitting   | The waste-fitting with round remote knob is supplied; a practical accessory which makes it unnecessary to get wet in order to drain the water from the bowl.                                                |
| Basket 3,5" waste fitting | The drain is equipped with a large 3.5" drain, with the practical basket cap that prevents the discharge of solid parts.                                                                                    |
| Deep bowls                | This bowls reach an important depth, over 20 cm, thanks to the advanced production technology, that can be offer great capiency and practicity in all the washing operations.                               |
| Double mixer hole         | The large tap counter is already fitted with a series of 2 tap holes. In the second hole it is possible to install the remote control of the automatic drain or, alternatively, a practical soap dispenser. |
| High thickness            | Imm thick steel. A significant thickness, which guarantees the maximum sturdiness and durability.                                                                                                           |
| Perimetral overflow       | The overflow is always a security on the Foster sinks that prevents the overflow of water in case of oversights. The perimeter drain solution improves aesthetics thanks to its square and essential shape. |
| Small radius              | Bowls with squared shapes with a modern design and an increased capacity, for a minimal aesthetics connected with an extreme practicity.                                                                    |