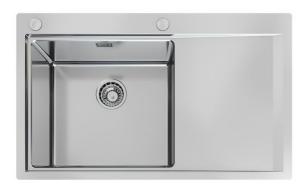

# **Sink Master**

Bowl on the left Kitchen Sinks Code: 1250 052

#### **DETAILS**

| Edge/Installation Type | Flush-mount   Top-mount                                         |
|------------------------|-----------------------------------------------------------------|
| Finish                 | Foster brushed                                                  |
| Material               | AISI 304 stainless steel                                        |
| Texture                | Foster brushed                                                  |
| Base                   | 60 cm                                                           |
| Dimensions             | 860 x 520 mm                                                    |
| Standard fittings      | Fixing hooks, gasket, drain, overflow and siphon, boxed packing |
| Mixer holes            | 2 standard holes                                                |
| Built-in hole          | View technical data sheet                                       |