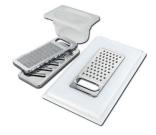

# Foster ==

Stainless steel plate rack 8100 201

**White bowl** 8153 100

Graters kit with ring-holder and food collection tray

8159 101 \* only in combination with the accessory 8644 101

Stainless steel perforated tray