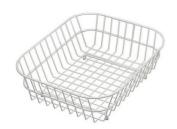

### **OPTIONAL ACCESSORIES**

Cestello inox 8612 000

Glass chopping board 8631 300

HPDE Chopping board 8657 001

HPDE Twin chopping board 8644 101

Stainless steel plate rack 8100 154

Stainless steel plate rack
8100 303
\* only in combination with the accessory
8644 101