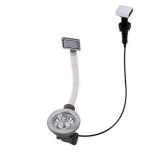

practical soap dispenser. |
| High thickness            | Imm thick steel. A significant thickness, which guarantees the maximum sturdiness and durability.                                                                                                           |
| Perimetral overflow       | The overflow is always a security on the Foster sinks that prevents the overflow of water in case of oversights. The perimeter drain solution improves aesthetics thanks to its square and essential shape. |
| Small radius              | Bowls with squared shapes with a modern design and an increased capacity, for a minimal aesthetics connected with an extreme practicity.                                                                    |



## **TECHNICAL DATA**









# Foster ==

# **EQUIPMENT**



Automatic waste fitting - PM 8407 113

### **OPTIONAL ACCESSORIES**



Cestello inox 8612 000



Glass chopping board 8631 300



HPDE Chopping board 8657 001



HPDE Twin chopping board 8644 101



Stainless steel plate rack 8100 154



Stainless steel plate rack
8100 303
\* only in combination with the accessory
8644 101

# Foster ==



Stainless steel plate rack 8100 201



**White bowl** 8153 100



Graters kit with ring-holder and food collection tray

8159 101 \* only in combination with the accessory 8644 101



Stainless steel perforated tray

8151 000 \* only in combination with the accessory 8644 101

### **RECOMMENDED PAIRINGS**



Mixer Tap Master 8493 000



Mixer Tap Play 8487 000